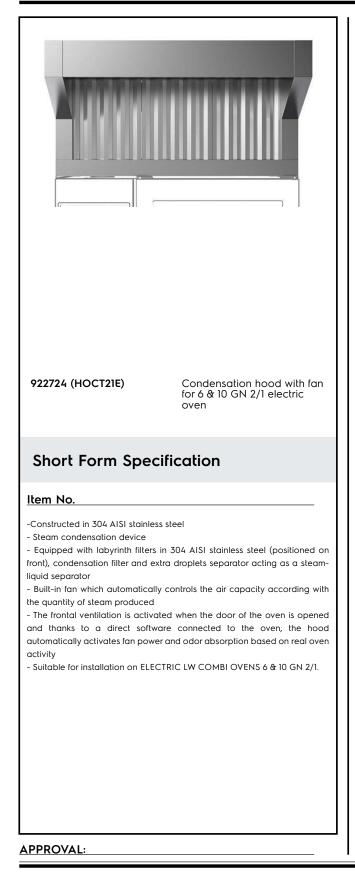

Ventilation Equipment Condensation hood for 6 & 10 GN 2/1 electric lenghtwise combi ovens

| ЕМ #   |
|--------|
|        |
| ODEL # |
|        |
| AME #  |
|        |
| IS #   |
|        |
| IA #   |
|        |

### **Main Features**

- Filtering surface protects against fire hazard.
- No need for an external exhaust pipe, thus eliminating carpentry costs.
- Complete ventilation system which eliminates the need for an exhaust duct with external connection.
- Fan motor with 3 automatic speeds:
- Low speed when door is closed and valve is closed;
- Medium speed when door is closed and valve is open;
- High speed when door is open.
- Frontal labyrinth and condensation filters are easy to remove and cleanable in a dishwasher.
- The cable connection between the hood and the oven makes possible the communication between them. Connection of the hood to the oven's software automatically activates fan power and odour absorption based on real oven activity.
- The hood and the oven are synchronized: the hood switches On/Off when the oven starts/ stops; based on real oven activity the hood automatically activates Hi/Medium/Low fan power for odour absorption.
- Double step door opening (PNC 922265) is suggested to improve filtering performance.
- Can be used with 6 and 10 GN 2/1 electric LW combi ovens.
- Calculate the air exchange rate for the complete kitchen environment and ensure the compliance with ventilation norms (e.g. VDI 2052 Standard for ventilation of commercial kitchens - or any local reference). An insufficient air exchange rate may cause malfunctioning of the hood.

### Construction

- Constructed entirely in 304 AISI stainless steel.
- Automatic door opening activation system.
- Developed and produced in ISO 9001, ISO 14001 and ISO 50001 certified factory.
- Multiple filtration systems:
  prefiltering of exhaust steam through stainless steel labyrinth filters;
  - condensation filter and extra droplets separator acting as a steam-liquid separator.
- Must be installed in a space where normal aeration, according to regulations, is present.

### Sustainability

• System guarantees correct suction as well as high energy saving.

Excelence