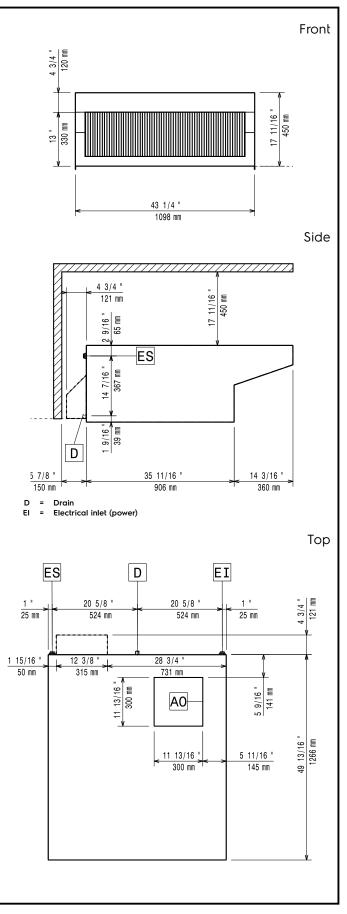

## Key Information:

External dimensions, Width: External dimensions, Depth: External dimensions, Height: Net weight: Shipping height:

1098 mm 1266 mm 472 mm 84 kg 18 9/16" (470 mm)

Ventilation Equipment Condensation hood for 6 & 10 GN 2/1 electric lenghtwise combi ovens